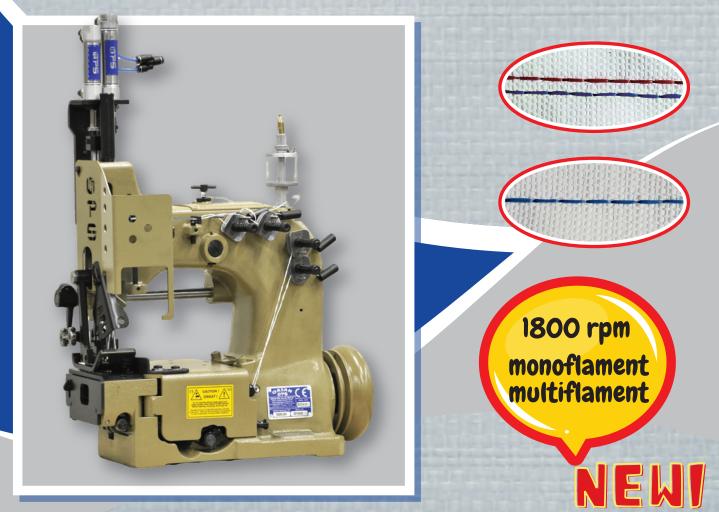

## 3500, 3500-2, 3500-H, 3500-2H CHAIN STITCH SEWING MACHINE SPRING OR PNEUMATIC / SINGLE OR DOUBLE NEEDLE DOUBLE TRANSPORT SEWING MACHINE

- This machine is developed only for Big Bag industry.
- Used for sewing the top and bottom panels of a big bag to main body and for sewing of baffle panels.
- Designed to create higher afficiency thanks to the higher rpm power (RPM 1800).
- It's suitable for both types of yarn, monoflament and multiflament between 1200 and 3000 deniers.
- The mechanism which gives movement to upper feed dog has been moved into the machine body in order to provide ease of movement for operator.
- Filler cords are standart from above and below.
- Proper for medium duty works.
- Smaller diameter spouts can be sewn comparing with similar machines.
- Heat cutting can be installed if required.
- Low spare part consumption.

| TEKNİK ÖZELLİKLER / TECHNICAL SPECS (Serie 3500) |                                                                                   |
|--------------------------------------------------|-----------------------------------------------------------------------------------|
| Max. Rpm / Azami Devir                           | 1800 rpm                                                                          |
| İğne / Needle                                    | DRX2 (124*2) 230                                                                  |
| İplik / Yarn                                     | 3500 & 3500H iki iplik<br>(2 threads), 3500-2 & 3500-2H<br>dört iplik (4 threads) |
| Dikiş Aralığı / Stitch Length                    | 6 - 12mm                                                                          |
| Sıcak Kesim / Heat Cutting                       | Uygundur / Applicable                                                             |