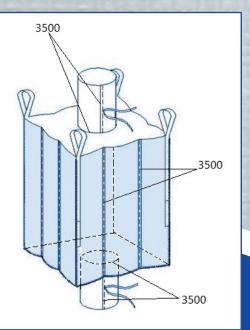

## 3500, 3500-2, 3500-H, 3500-2H CHAIN STITCH SEWING MACHINE SPRING OR PNEUMATIC / SINGLE OR DOUBLE NEEDLE DOUBLE TRANSPORTED SEWING MACHINE

- SPECIAL DESIGN FOR BIG BAG (FIBC) PRODUCERS.
- USED FOR SEWING MEDIUM DUTY BIG BAGS.
- FILLER CORDS ARE STANDART FROM ABOVE AND BELOW.

## 3500, 3500-2, 3500-H, 3500-2H CHAIN STITCH SEWING MACHINE SPRING OR PNEUMATIC / SINGLE OR DOUBLE NEEDLE DOUBLE TRANSPORT SEWING MACHINE

- This machine is developed only for Big Bag industry.
- Used for sewing the top and bottom panels of a big bag to main body and for sewing of baffle panels.
- Designed to create higher afficiency thanks to the higher rpm power (RPM 1800).
- It's suitable for both types of yarn, monoflament and multiflament between 1200 and 3000 deniers.
- The mechanism which gives movement to upper feed dog has been moved into the machine body in order to provide ease of movement for operator.
- Filler cords are standart from above and below.
- Proper for medium duty works.
- Smaller diameter spouts can be sewn comparing with similar machines.
- Heat cutting can be installed if required.
- Low spare part consumption.